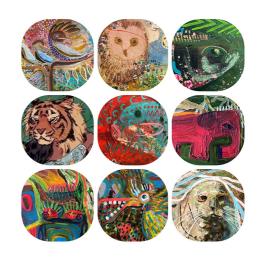

#### WHAT?

Do you have a favourite animal you associate with?

This workshop is all about exploring the characteristics of your favourite animal(s) through painting & mark making with other tools, collage, colour, & texture.

It's all about PI AY and enjoying the act of painting.

You do not have to have any previous experience of painting to attend. But if you do that is great too!